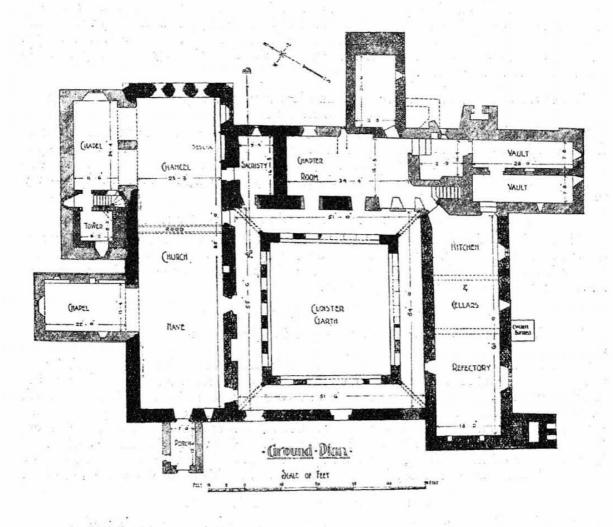

escape of smoke.

The range south of the cloister is in one apartment, the larger portion of which, at the western endwas used as the refectory, and over this was a range of dormitories.

The interior of the church is used as a burial ground by about twenty families on this and the adjoining islands, and a number of headstones disfigure the ruin. The burial ground is under the control of the local Board of Guardians.

The south wall of refectory range was dangerously overhanging, and it was necessary to support the wall with a concrete buttress. A concrete floor was put over the vaulted

roof of the buildings at south-east angle to protect the masonry. The use of concrete in work of this kind has the advantage of showing distinctly what new work has been done, and the extent of it.









# LIGHT RAILWAYS AND TRAMWAYS AND COACH AND STEAMER SERVICES UNDER RAILWAYS (IRELAND) ACT, 1896.

#### SHANNON STEAMER SERVICE.

The Summer Services which were worked for the four months, 29th May to 30th September, were practically the same as those in operation in 1900, namely, daily trips (Sundays excepted) between Killaloe and Athlone, Athlone and Rooskey, and Rooskey and Carrick-on-Shannon in both directions, also a daily cross service on Lough Derg from and to Killaloe, with calls at Mount Shannon, Dromineer, and Williamstown, and on four days of the week a connection with the through steamers. The reduced winter service, which was similar to that of the previous year, was worked from 1st October until the 29th May.

COACH SERVICE BETWEEN TARBERT AND LISTOWEL IN THE COUNTY KERRY.