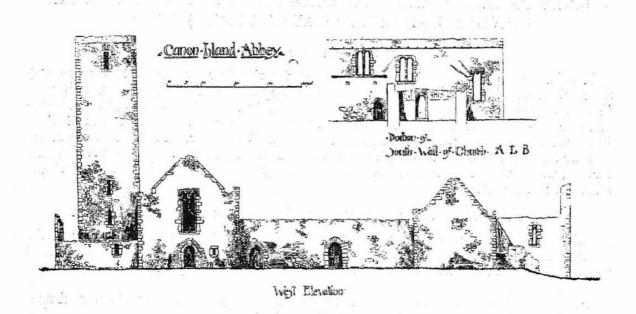

e escape of smoke.

The range south of the cloister is in one apartment, the larger portion of which, at the western endwas used as the refectory, and over this was a range of dormitories.

The interior of the church is used as a burial ground by about twenty families on this and the adjoining islands, and a number of headstones disfigure the ruin. The burial ground is under the control of the local Board of Guardians.

The south wall of refectory range was dangerously overhanging, and it was necessary to support the wall with a concrete buttress. A concrete floor was put over the vaulted

roof of the buildings at south-east angle to protect the masonry. The use of concrete in work of this kind has the advantage of showing distinctly what new work has been done, and the extent of it.









# LIGHT RAILWAYS AND TRAMWAYS AND COACH AND STEAMER SERVICES UNDER RAILWAYS (IRELAND) ACT, 1896.

#### SHANNON STEAMER SERVICE.

The Summer Services which were worked for the four months, 29th May to 30th September, were practically the same as those in operation in 1900, namely, daily trips (Sundays excepted) between Killaloe and Athlone, Athlone and Rooskey, and Rooskey and Carrick-on-Shannon in both directions, also a daily cross service on Lough Derg from and to Killaloe, with calls at Mount Shannon, Dromineer, and Williamstown, and on four days of the week a connection with the through steamers. The reduced winter service, which was similar to that of the previous year, was worked from 1st October until the 29th May.

COACH SERVICE BETWEEN TARBERT AND LISTOWEL IN THE COUNTY KERRY.