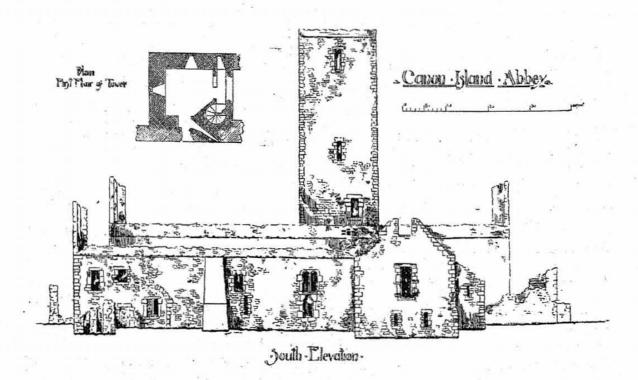

the escape of smoke.

The range south of the cloister is in one apartment, the larger portion of which, at the western endwas used as the refectory, and over this was a range of dormitories.

The interior of the church is used as a burial ground by about twenty families on this and the adjoining islands, and a number of headstones disfigure the ruin. The burial ground is under the control of the local Board of Guardians.

The south wall of refectory range was dangerously overhanging, and it was necessary to support the wall with a concrete buttress. A concrete floor was put over the vaulted

roof of the buildings at south-east angle to protect the masonry. The use of concrete in work of this kind has the advantage of showing distinctly what new work has been done, and the extent of it.









# LIGHT RAILWAYS AND TRAMWAYS AND COACH AND STEAMER SERVICES UNDER RAILWAYS (IRELAND) ACT, 1896.

#### SHANNON STEAMER SERVICE.

The Summer Services which were worked for the four months, 29th May to 30th September, were practically the same as those in operation in 1900, namely, daily trips (Sundays excepted) between Killaloe and Athlone, Athlone and Rooskey, and Rooskey and Carrick-on-Shannon in both directions, also a daily cross service on Lough Derg from and to Killaloe, with calls at Mount Shannon, Dromineer, and Williamstown, and on four days of the week a connection with the through steamers. The reduced winter service, which was similar to that of the previous year, was worked from 1st October until the 29th May.

COACH SERVICE BETWEEN TARBERT AND LISTOWEL IN THE COUNTY KERR