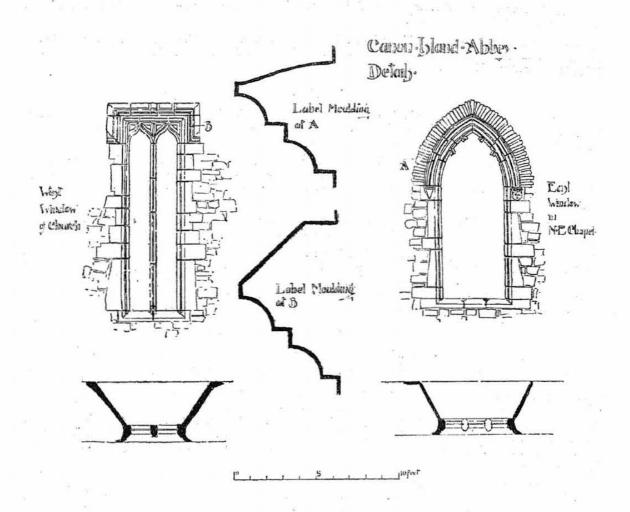

t the escape of smoke.

The range south of the cloister is in one apartment, the larger portion of which, at the western endwas used as the refectory, and over this was a range of dormitories.

The interior of the church is used as a burial ground by about twenty families on this and the adjoining islands, and a number of headstones disfigure the ruin. The burial ground is under the control of the local Board of Guardians.

The south wall of refectory range was dangerously overhanging, and it was necessary to support the wall with a concrete buttress. A concrete floor was put over the vaulted

roof of the buildings at south-east angle to protect the masonry. The use of concrete in work of this kind has the advantage of showing distinctly what new work has been done, and the extent of it.









# LIGHT RAILWAYS AND TRAMWAYS AND COACH AND STEAMER SERVICES UNDER RAILWAYS (IRELAND) ACT, 1896.

#### SHANNON STEAMER SERVICE.

The Summer Services which were worked for the four months, 29th May to 30th September, were practically the same as those in operation in 1900, namely, daily trips (Sundays excepted) between Killaloe and Athlone, Athlone and Rooskey, and Rooskey and Carrick-on-Shannon in both directions, also a daily cross service on Lough Derg from and to Killaloe, with calls at Mount Shannon, Dromineer, and Williamstown, and on four days of the week a connection with the through steamers. The reduced winter service, which was similar to that of the previous year, was worked from 1st October until the 29th May.

COACH SERVICE BETWEEN TARBERT AND LISTOWEL IN THE COUNTY KE